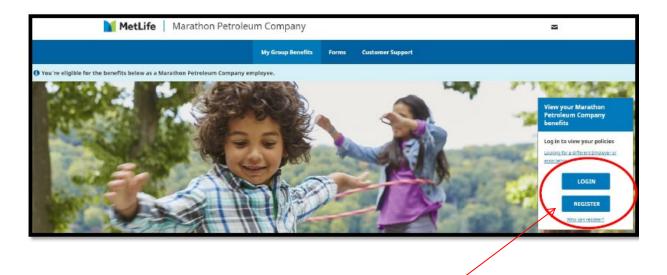

## INSTRUCTIONS FOR DESIGNATING A BENEFICIARY WITH METLIFE Rev 9/15/23

**Step #1 –** Go to MetLife's secure website at <u>www.mybenefits.metlife.com.</u> Enter your company name in the *Company Name* field, then click *Submit*. (Enter Marathon Petroleum Company)

**Step #2** – On the Welcome Page, either register as a first time user *or* if you have already registered, enter your user name and password.

**First time users:** the following information is needed to register, which includes creating a user name and password: