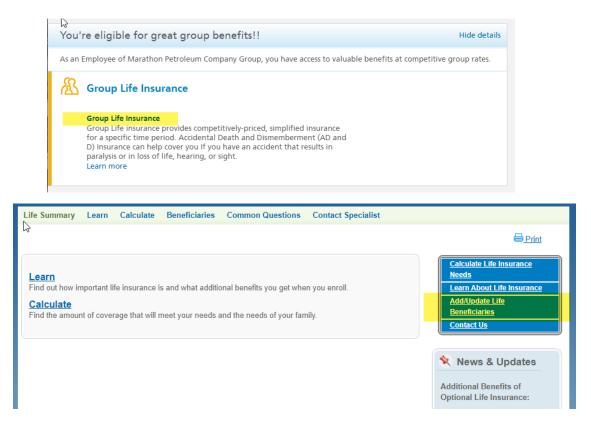

After you register, go back to the Welcome Page and log in.

Step #3 – Click on *My Accounts*, then click on *Learn More* under the Group Life Insurance tab.

**Step #4** – Under *Group Life Insurance*, click on the Group Life Insurance link and select Add/Update Life Beneficiaries.