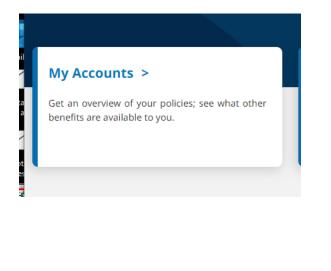

After you register, go back to the Welcome Page and log in.

Step #3 – Click on *My Accounts*, then click on *Learn More* under the Group Life Insurance tab.

**Step #4** – Under *Group Life Insurance*, click on the Group Life Insurance link and select Add/Update Life Beneficiaries.