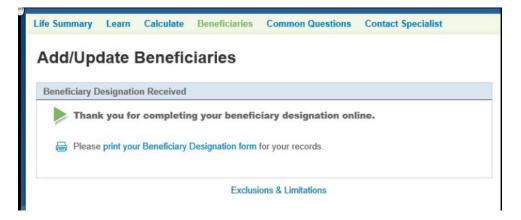

**Step #9** – You will receive a confirmation once your designations are complete and you can print a copy for your files.